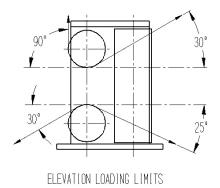

PLAN LOADING LIMITS

\* DIMENSIONS SUBJECT TO CHANGE WITHOUT NOTICE\*

WEIGHT: 3350 LBS