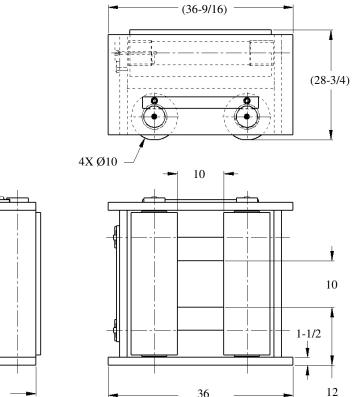

(35-13/16)

-28-3/4

PLAN LOADING LIMITS

\* DIMENSIONS SUBJECT TO CHANGE WITHOUT NOTICE\*

WEIGHT: 3350 LBS