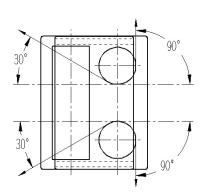

PLAN LOADING LIMITS

\* DIMENSIONS SUBJECT TO CHANGE WITHOUT NOTICE\*

WEIGHT: 3350 LBS