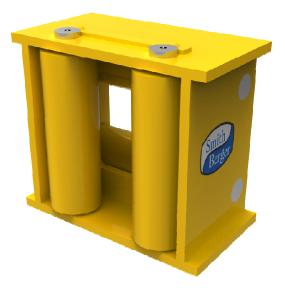

## MODEL FR4-10

## **STANDARD FEATURES**

- Designed with a S.W.L. of 100MT (220,460 Lbs or 980.7 kN) per O.C.I.M.F. Rev.3 Guidelines.
- Hardened Rollers for Longer Life
- Grease Lubricated Bronze Bearings
- Epoxy Primer Coating

## **OPTIONAL FEATURES**

- Customized Design to Suit Your Application
- Seawater Lubricated Bearings for Underwater Use
- Bolt Down Mounting Base
- Stainless Steel Rollers
- Load Monitoring System
- Three Coat Marine Paint System
- Third Party Certification